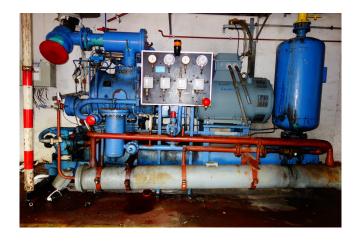

#### Used Howden MK1B/WRV255/11036/134

Used NH3 (ammonia) Howden MK1B/WRV255/11036/134 screwcompressor. Including the following components; Electromotor Helmke (250 kW at 2970 RPM), NH3 liquid Oil Cooler CIAT FYD 273 30 111 and SES Oil Seperator. Possible to inspect and overhaul the compressor. \*Why choose for HOSBV? Were not only the largest used refrigeration specialist in Europe, but also, we deliver all equipment including an extensive test, warranty and industrial cleaning. \*Optional we can also perform a new paint job and arrange the logistics.