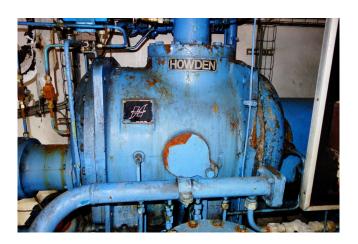

#### Used Howden MK1B/WRV255/11036/134

Used NH3 (ammonia) Howden MK1B/WRV255/11036/134 screwcompressor. Including the following components; Electromotor Helmke (250 kW at 2970 RPM), NH3 liquid Oil Cooler CIAT FYD 273 30 111 and SES Oil Seperator. Possible to inspect and overhaul the compressor. \*Why choose for HOSBV? Were not only the largest used refrigeration specialist in Europe, but also, we deliver all equipment including an extensive test, warranty and industrial cleaning. \*Optional we can also perform a new paint job and arrange the logistics.