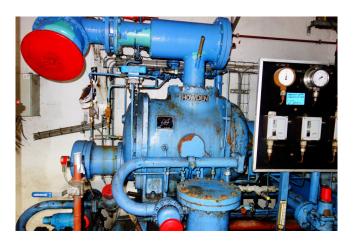

#### Used Howden MK1B/WRV255/11036/134

Used NH3 (ammonia) Howden MK1B/WRV255/11036/134 screwcompressor. Including the following components; Electromotor Helmke (250 kW at 2970 RPM), NH3 liquid Oil Cooler CIAT FYD 273 30 111 and SES Oil Seperator. Possible to inspect and overhaul the compressor. \*Why choose for HOSBV? Were not only the largest used refrigeration specialist in Europe, but also, we deliver all equipment including an extensive test, warranty and industrial cleaning. \*Optional we can also perform a new paint job and arrange the logistics.