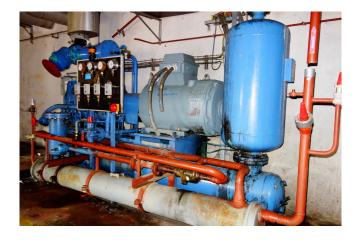

#### Used Howden MK1B/WRV255/11036/134

Used NH3 (ammonia) Howden MK1B/WRV255/11036/134 screwcompressor. Including the following components; Electromotor Helmke (250 kW at 2970 RPM), NH3 liquid Oil Cooler CIAT FYD 273 30 111 and SES Oil Seperator. Possible to inspect and overhaul the compressor. \*Why choose for HOSBV? Were not only the largest used refrigeration specialist in Europe, but also, we deliver all equipment including an extensive test, warranty and industrial cleaning. \*Optional we can also perform a new paint job and arrange the logistics.