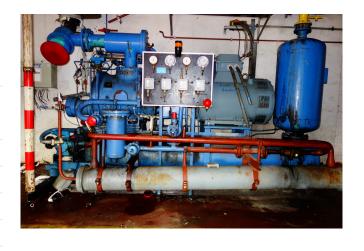

#### Used Howden MK1B/WRV255/11036/134

Used NH3 (ammonia) Howden MK1B/WRV255/11036/134 screwcompressor. Including the following components; Electromotor Helmke (250 kW at 2970 RPM), NH3 liquid Oil Cooler CIAT FYD 273 30 111 and SES Oil Seperator. Possible to inspect and overhaul the compressor. \*Why choose for HOSBV? Were not only the largest used refrigeration specialist in Europe, but also, we deliver all equipment including an extensive test, warranty and industrial cleaning. \*Optional we can also perform a new paint job and arrange the logistics.