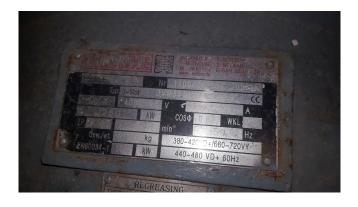

### **Specifications**

| Brand                    | Howden                    |
|--------------------------|---------------------------|
| Туре                     | MK1B/WRV255/11036/13      |
|                          | 4                         |
| Refrigerant              | NH 3 (ammonia)            |
| kW at -10°C/+40°C        | 1010*                     |
| Electromotor Specs       | 250                       |
| On steel base frame      | /                         |
| Pressure safety switches | /                         |
| Hp/Lp/Op                 |                           |
| Pressure gauges          | /                         |
| Hp/Lp/Op                 |                           |
| Oil separator            | /                         |
| Control panel            | /                         |
| Remarks                  | *Capacity based on        |
|                          | -10ºC/+32ºC //            |
|                          | Electromotor: 250 kW at   |
|                          | 2970 RPM // Including Oil |
|                          | Cooler                    |
| Package / Rack           | ✓                         |
| Sizes                    | 4300x1500x2700 mm         |
|                          | (LxWxH)                   |
| Stock                    | 1                         |
|                          |                           |

#### Used Howden MK1B/WRV255/11036/134

Used NH3 (ammonia) Howden MK1B/WRV255/11036/134 screwcompressor. Including the following components; Electromotor Helmke (250 kW at 2970 RPM), NH3 liquid Oil Cooler CIAT FYD 273 30 111 and SES Oil Seperator. Possible to inspect and overhaul the compressor. \*Why choose for HOSBV? Were not only the largest used refrigeration specialist in Europe, but also, we deliver all equipment including an extensive test, warranty and industrial cleaning. \*Optional we can also perform a new paint job and arrange the logistics.