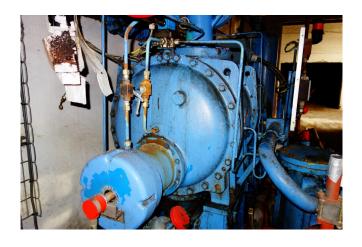

#### Used Howden MK1B/WRV255/11036/134

Used NH3 (ammonia) Howden MK1B/WRV255/11036/134 screwcompressor. Including the following components; Electromotor Helmke (250 kW at 2970 RPM), NH3 liquid Oil Cooler CIAT FYD 273 30 111 and SES Oil Seperator. Possible to inspect and overhaul the compressor. \*Why choose for HOSBV? Were not only the largest used refrigeration specialist in Europe, but also, we deliver all equipment including an extensive test, warranty and industrial cleaning. \*Optional we can also perform a new paint job and arrange the logistics.