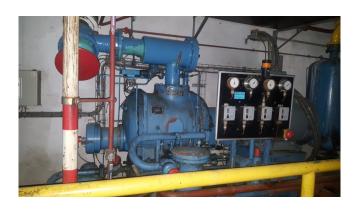

#### Used Howden MK1B/WRV255/11036/134

Used NH3 (ammonia) Howden MK1B/WRV255/11036/134 screwcompressor. Including the following components; Electromotor Helmke (250 kW at 2970 RPM), NH3 liquid Oil Cooler CIAT FYD 273 30 111 and SES Oil Seperator. Possible to inspect and overhaul the compressor. \*Why choose for HOSBV? Were not only the largest used refrigeration specialist in Europe, but also, we deliver all equipment including an extensive test, warranty and industrial cleaning. \*Optional we can also perform a new paint job and arrange the logistics.