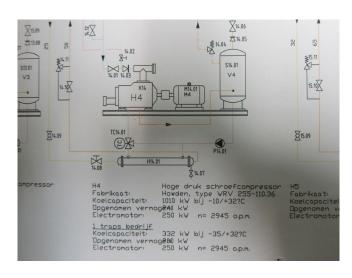

## Howden MK1B/WRV255/11036/134

### **Specifications**

| Brand                    | Howden                    |
|--------------------------|---------------------------|
| Туре                     | MK1B/WRV255/11036/13      |
|                          | 4                         |
| Refrigerant              | NH 3 (ammonia)            |
| kW at -10°C/+40°C        | 1010*                     |
| Electromotor Specs       | 250                       |
| On steel base frame      | /                         |
| Pressure safety switches | /                         |
| Hp/Lp/Op                 |                           |
| Pressure gauges          | /                         |
| Hp/Lp/Op                 |                           |
| Oil separator            | /                         |
| Control panel            | /                         |
| Remarks                  | *Capacity based on        |
|                          | -10ºC/+32ºC //            |
|                          | Electromotor: 250 kW at   |
|                          | 2970 RPM // Including Oil |
|                          | Cooler                    |
| Package / Rack           | ✓                         |
| Sizes                    | 4300x1500x2700 mm         |
|                          | (LxWxH)                   |
| Stock                    | 1                         |
|                          |                           |

#### Used Howden MK1B/WRV255/11036/134

Used NH3 (ammonia) Howden MK1B/WRV255/11036/134 screwcompressor. Including the following components; Electromotor Helmke (250 kW at 2970 RPM), NH3 liquid Oil Cooler CIAT FYD 273 30 111 and SES Oil Seperator. Possible to inspect and overhaul the compressor. \*Why choose for HOSBV? Were not only the largest used refrigeration specialist in Europe, but also, we deliver all equipment including an extensive test, warranty and industrial cleaning. \*Optional we can also perform a new paint job and arrange the logistics.