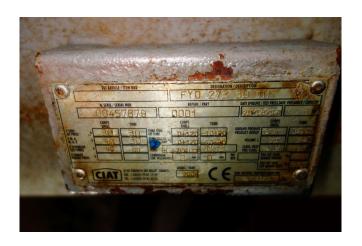

#### Used Howden MK1B/WRV255/11036/134

Used NH3 (ammonia) Howden MK1B/WRV255/11036/134 screwcompressor. Including the following components; Electromotor Helmke (250 kW at 2970 RPM), NH3 liquid Oil Cooler CIAT FYD 273 30 111 and SES Oil Seperator. Possible to inspect and overhaul the compressor. \*Why choose for HOSBV? Were not only the largest used refrigeration specialist in Europe, but also, we deliver all equipment including an extensive test, warranty and industrial cleaning. \*Optional we can also perform a new paint job and arrange the logistics.