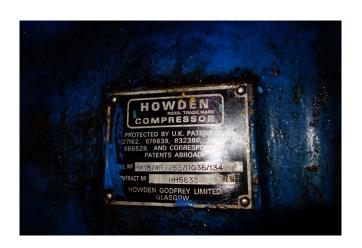

## Howden MK1B/WRV255/11036/134

#### Used Howden MK1B/WRV255/11036/134

Used NH3 (ammonia) Howden MK1B/WRV255/11036/134 screwcompressor. Including the following components; Electromotor Helmke (250 kW at 2970 RPM), NH3 liquid Oil Cooler CIAT FYD 273 30 111 and SES Oil Seperator. Possible to inspect and overhaul the compressor. \*Why choose for HOSBV? Were not only the largest used refrigeration specialist in Europe, but also, we deliver all equipment including an extensive test, warranty and industrial cleaning. \*Optional we can also perform a new paint job and arrange the logistics.